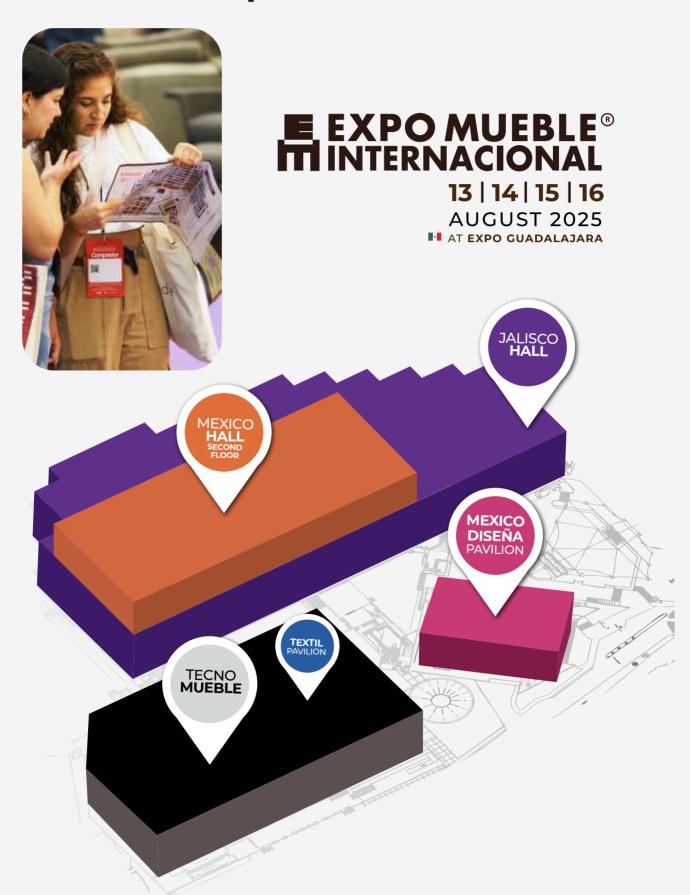

## **Specialized Pavilions**

This area showcases unique designer furniture concepts, combining a variety of materials to create distinctive pieces that reflect the essence of Mexican design.

This is where creativity for furniture upholstery is at its bests, featuring unprecedented combinations of materials and textures with a wide range of options.

## **JALISCO** Hall

This space brings together the leading exponents of furniture and decoration, including both manufacturers and distributors, to create the ideal environment.

### **MEXICO** Hall

This space is dedicated to companies specialized in items like fabrics, textiles, rugs, and more where you can form meaningful partnerships.

# Floor Map